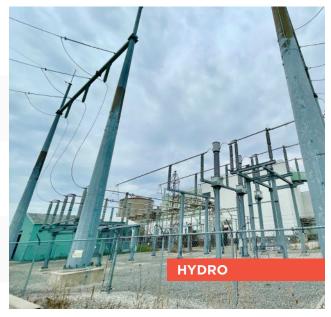

### **SPECIFICATIONS**

| LOCATION      | Niagara Region                                            |
|---------------|-----------------------------------------------------------|
| PROPERTY TYPE | Industrial/Land                                           |
| LAND SIZE     | Over 100 acres exterior space for storage and development |
| ZONING        | Heavy industrial                                          |
| WAREHOUSE     | Indoor storage available<br>from 500 sq. ft.              |
| ELECTRICAL    | Class A hydro                                             |
| WATER         | On site water filtration plant                            |
| CRANE         | Multiple overhead cranes                                  |
| RAIL          | Rail transload opportunities<br>CN Served                 |
|               |                                                           |

#### **PROPERTY PHOTOS**

Contact us to learn more about this property.