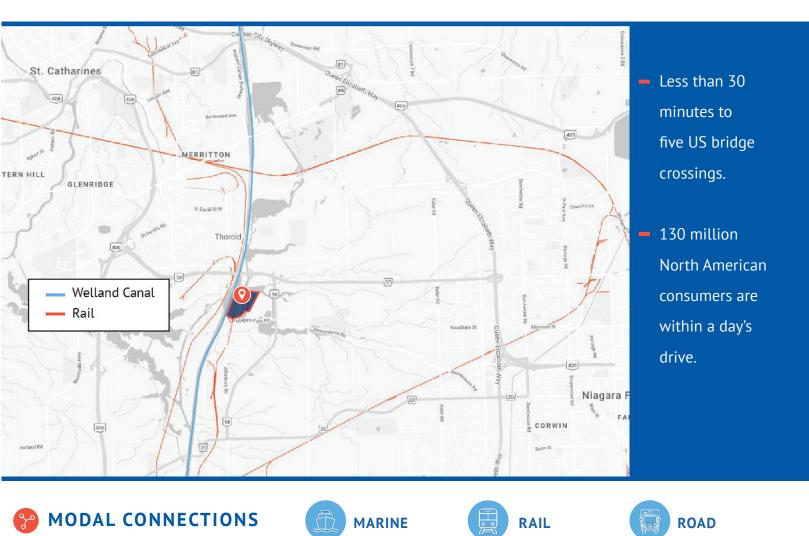

#### **LOCATION ADVANTAGES**

Niagara Region is strategically located in Canada's manufacturing heartland, on the doorstep from the Greater Toronto Hamilton Area.

The Thorold Multimodal Hub is connected to Class-1 North American rail lines, and offers direct access to any port in the world from its berth on the Welland Canal within the Great Lakes-Seaway system.