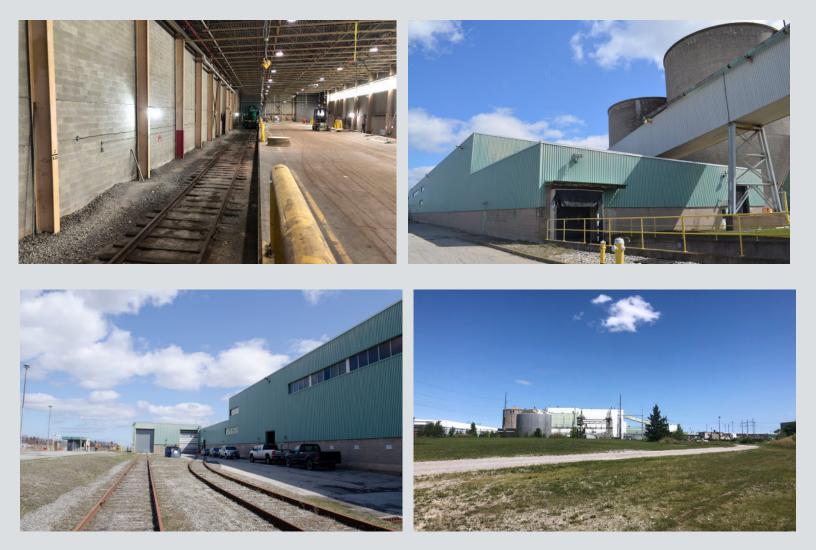

trial/Land                                           |
| LAND SIZE     | Over 100 acres exterior space for storage and development |
| ZONING        | Heavy industrial                                          |
| WAREHOUSE     | Indoor storage available<br>from 500 sq. ft.              |
| ELECTRICAL    | Class A hydro                                             |
| WATER         | On site water filtration plant                            |
| CRANE         | Multiple overhead cranes                                  |
| RAIL          | Rail transload opportunities<br>CN Served                 |
|               |                                                           |

KURT VOS 365-336-4976 kvos@hopaports.ca

## 







### Thorold Multimodal Hub | Niagara





#### **PROPERTY PHOTOS**



Contact us to learn more about this property.