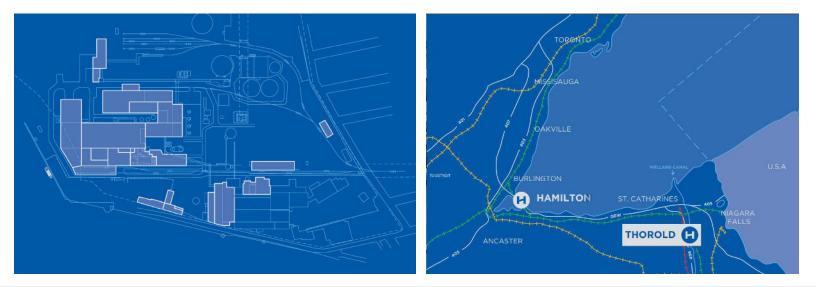

# THOROLD MULTIMODAL HUB

200 acre multimodal industrial complex in the heart of the Niagara Region.

KURT VOS 365-336-4976 kvos@hopaports.ca

#### **LOCATION ADVANTAGES**

Niagara Region is strategically located in Canada's manufacturing heartland, on the doorstep from the Greater Toronto Hamilton Area.

The Thorold Multimodal Hub is connected to Class-1 North American rail lines, and offers direct access to any port in the world from its berth on the Welland Canal within the Great Lakes-Seaway system.

### **SPECIFICATIONS**

| LOCATION      | Niagara Region                                            |
|---------------|-----------------------------------------------------------|
| PROPERTY TYPE | Industrial/Land                                           |
| LAND SIZE     | Over 100 acres exterior space for storage and development |
| ZONING        | Heavy industrial                                          |
| WAREHOUSE     | Indoor storage available<br>from 500 sq. ft.              |
| ELECTRICAL    | Class A hydro                                             |
| WATER         | On site water filtration plant                            |
| CRANE         | Multiple overhead cranes                                  |
| RAIL          | Rail transload opportunities<br>CN Served                 |
|               |                                                           |