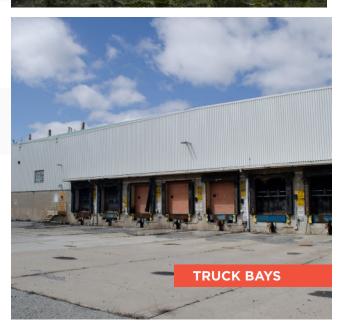

### **SPECIFICATIONS**

| LOCATION      | Niagara Region                                            |
|---------------|-----------------------------------------------------------|
| PROPERTY TYPE | Industrial/Land                                           |
| LAND SIZE     | Over 100 acres exterior space for storage and development |
| ZONING        | Heavy industrial                                          |
| WAREHOUSE     | Indoor storage available<br>from 500 sq. ft.              |
| ELECTRICAL    | Class A hydro                                             |
| WATER         | On site water filtration plant                            |
| CRANE         | Multiple overhead cranes                                  |
| RAIL          | Rail transload opportunities<br>CN Served                 |
|               |                                                           |

#### **PROPERTY PHOTOS**

Contact us to learn more about this property.