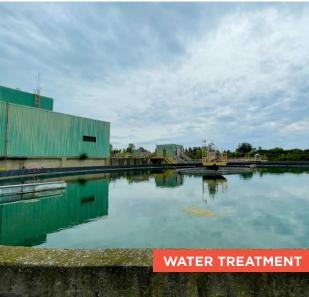

### **SPECIFICATIONS**

| LOCATION      | Niagara Region                                            |
|---------------|-----------------------------------------------------------|
| PROPERTY TYPE | Industrial/Land                                           |
| LAND SIZE     | Over 100 acres exterior space for storage and development |
| ZONING        | Heavy industrial                                          |
| WAREHOUSE     | Indoor storage available<br>from 500 sq. ft.              |
| ELECTRICAL    | Class A hydro                                             |
| WATER         | On site water filtration plant                            |
| CRANE         | Multiple overhead cranes                                  |
| RAIL          | Rail transload opportunities<br>CN Served                 |
|               |                                                           |

#### **PROPERTY PHOTOS**

Contact us to learn more about this property.